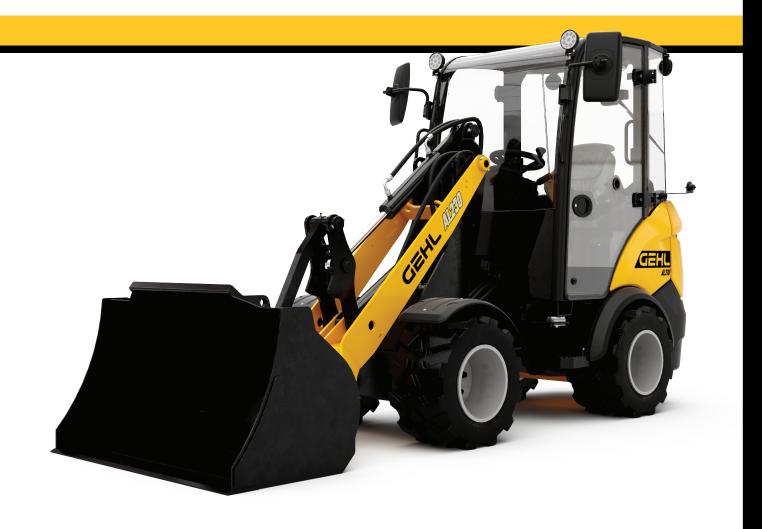

# AL230 ARTICULATED LOADER

# **KEY FEATURES**

- 4-Post Open Canopy ROPS and FOPS Certified
- Front Auxillary Hydraulics w/ Flat-Faced Couplers
- Inching Pedal
- Digital Display with Audible and Visual Indicators

- Automotive Style Hydrostatic Drive
- Perkins Diesel Engine
- Deluxe, Tiltable Steering Column
- Multi-Function Joystick