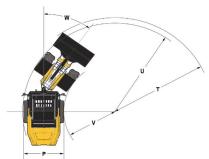

# **AL230** ARTICULATED LOADER

| SPECIFICATIONS    |    |                                                                | IMPERIAL                                            | METRIC            |
|-------------------|----|----------------------------------------------------------------|-----------------------------------------------------|-------------------|
| DIMENSIONS        | Α  | Overall Length w/ Bucket Level                                 | 142.8"                                              | 3627 mm           |
|                   | В  | Overall Length - Less Bucket                                   | 115.3"                                              | 2928 mm           |
|                   | С  | Front Wheel Center to Hinge Pin - Arm Down                     | 23"                                                 | 563 mm            |
|                   | D  | Wheel Base                                                     | 55.9"                                               | 1419 mm           |
|                   | Е  | Rear Overhang                                                  | 31.5"                                               | 801 mm            |
|                   | F  | Overall Height @ ROPS                                          | 84.3"                                               | 2140 mm           |
|                   | Н  | Height to Top of Hood                                          | 49.4"                                               | 1254 mm           |
|                   | J  | Overall Operating Height - Fully Raised, Bucket<br>Rolled Back | 139.2"                                              | 3535 mm           |
|                   | К  | Height to Hinge Pin - Fully Raised                             | 107.7"                                              | 2736 mm           |
|                   | L  | Ground Plane to Bucket Edge Height                             | 99.1"                                               | 2515 mm           |
|                   | М  | Dump Height - Fully Raised                                     | 79.1"                                               | 2008 mm           |
|                   | N  | Dump Reach - Fully Raised                                      | 18.7"                                               | 475 mm            |
|                   | 0  | Digging Position (+Above Ground / -Below Ground)               | 1.8"                                                | 45 mm             |
|                   | Р  | Overall Width - Less Bucket                                    | 40.9"                                               | 1040 mm           |
|                   | Q  | Track or Tread Width (Wheel Center)                            | 33.4"                                               | 848 mm            |
|                   | R  | Widest Fixed Point on Machine (ROPS width)                     | 39.1"                                               | 991 mm            |
|                   | S  | Ground Clearance                                               | 6.1"                                                | 153 mm            |
|                   | Т  | Clearance Radius - Front w/ Bucket @ Carry Position            | 105.6"                                              | 2681 mm           |
|                   | U  | Clearance Radius - Less Bucket                                 | 88.6"                                               | 2251 mm           |
|                   | ٧  | Clearance Radius - Inner                                       | 47.1"                                               | 1194 mm           |
|                   | w  | Max Articulation Angle                                         | 45                                                  | 0                 |
|                   | Х  | Maximum Rollback Angle - Fully Raised                          | 45°                                                 |                   |
|                   | Υ  | Dump Angle - Fully Raised                                      | 41°                                                 |                   |
|                   | Z  | Maximum Rollback Angle @ Ground                                | 47°                                                 |                   |
|                   | AA | Quick-Attach Hinge Pin Ground Clearance (Pin Center)           | 7.6"                                                | 192 mm            |
|                   | ВВ | Height from Ground to Axle Center                              | 5.7"                                                | 144 mm            |
|                   | СС | Bucket Width                                                   | 43.3"                                               | 1100 mm           |
|                   |    | Maximum Oscillation Angle                                      | 10°                                                 |                   |
| ENGINE CAPACITIES |    | Static Tipping Load with Bucket Straight                       | 2238 lbs                                            | 1015 kg           |
|                   |    | Static Tipping Load with Bucket Full Turn                      | 1907 lbs                                            | 865 kg            |
|                   |    | Static Tipping Load with Forks Straight                        | 1631 lbs                                            | 740 kg            |
|                   |    | Static Tipping Load with Forks Full Turn                       | 1389 lbs                                            | 630 kg            |
|                   |    | Bucket Breakout                                                | 3135 lbs                                            | 1422 kg           |
|                   |    | Transport Weight With Canopy                                   | 3836 lbs                                            | 1740 kg           |
|                   |    | Engine Manufacturer                                            | Perk                                                | ins               |
|                   |    | Model / Number of Cylinders                                    | 403J-1                                              | 11 / 3            |
|                   |    | Power @ 2800 rpm                                               | 24.7 hp                                             | 18.4 kW           |
|                   |    | Maximum Torque / Engine Rotation @ 2100 rpm                    | 49.3 ft/lbs                                         | 66.8 Nm           |
| R HYDRAULICS      |    | Work Hydraulic System Flow                                     | 7.9 gpm                                             | 30 lpm            |
|                   |    | Drive Hydraulic System Pressure                                | 3002 psi                                            | 207 bar           |
|                   |    | Travel Speeds                                                  | 12.4 / 17.5<br>mph                                  | 20 / 28 km/<br>hr |
| OTHER             |    | Fuel Tank Capacity                                             | 7.9 gal                                             | 30 L              |
|                   |    | Tires                                                          | <b>US</b> 33 x 15.5 - 16.5 <b>EU</b> 15.0 x 55 - 17 |                   |