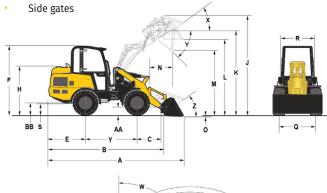

# **AL230** ARTICULATED LOADER

| SPECIFICATIONS    |    |                                                                | IMPERIAL                                            | METRIC            |
|-------------------|----|----------------------------------------------------------------|-----------------------------------------------------|-------------------|
| DIMENSIONS        | Α  | Overall Length w/ Bucket Level                                 | 142.8"                                              | 3627 mm           |
|                   | В  | Overall Length - Less Bucket                                   | 115.3"                                              | 2928 mm           |
|                   | С  | Front Wheel Center to Hinge Pin - Arm Down                     | 23"                                                 | 563 mm            |
|                   | D  | Wheel Base                                                     | 55.9"                                               | 1419 mm           |
|                   | Е  | Rear Overhang                                                  | 31.5"                                               | 801 mm            |
|                   | F  | Overall Height @ ROPS                                          | 84.3"                                               | 2140 mm           |
|                   | Н  | Height to Top of Hood                                          | 49.4"                                               | 1254 mm           |
|                   | J  | Overall Operating Height - Fully Raised, Bucket<br>Rolled Back | 139.2"                                              | 3535 mm           |
|                   | К  | Height to Hinge Pin - Fully Raised                             | 107.7"                                              | 2736 mm           |
|                   | L  | Ground Plane to Bucket Edge Height                             | 99.1"                                               | 2515 mm           |
|                   | М  | Dump Height - Fully Raised                                     | 79.1"                                               | 2008 mm           |
|                   | N  | Dump Reach - Fully Raised                                      | 18.7"                                               | 475 mm            |
|                   | 0  | Digging Position (+Above Ground / -Below Ground)               | 1.8"                                                | 45 mm             |
|                   | Р  | Overall Width - Less Bucket                                    | 40.9"                                               | 1040 mm           |
|                   | Q  | Track or Tread Width (Wheel Center)                            | 33.4"                                               | 848 mm            |
|                   | R  | Widest Fixed Point on Machine (ROPS width)                     | 39.1"                                               | 991 mm            |
|                   | S  | Ground Clearance                                               | 6.1"                                                | 153 mm            |
|                   | Т  | Clearance Radius - Front w/ Bucket @ Carry Position            | 105.6"                                              | 2681 mm           |
|                   | U  | Clearance Radius - Less Bucket                                 | 88.6"                                               | 2251 mm           |
|                   | ٧  | Clearance Radius - Inner                                       | 47.1"                                               | 1194 mm           |
|                   | w  | Max Articulation Angle                                         | 45                                                  | 0                 |
|                   | Х  | Maximum Rollback Angle - Fully Raised                          | 45°                                                 |                   |
|                   | Υ  | Dump Angle - Fully Raised                                      | 41°                                                 |                   |
|                   | Z  | Maximum Rollback Angle @ Ground                                | 47°                                                 |                   |
|                   | AA | Quick-Attach Hinge Pin Ground Clearance (Pin Center)           | 7.6"                                                | 192 mm            |
|                   | ВВ | Height from Ground to Axle Center                              | 5.7"                                                | 144 mm            |
|                   | СС | Bucket Width                                                   | 43.3"                                               | 1100 mm           |
|                   |    | Maximum Oscillation Angle                                      | 10°                                                 |                   |
| ENGINE CAPACITIES |    | Static Tipping Load with Bucket Straight                       | 2238 lbs                                            | 1015 kg           |
|                   |    | Static Tipping Load with Bucket Full Turn                      | 1907 lbs                                            | 865 kg            |
|                   |    | Static Tipping Load with Forks Straight                        | 1631 lbs                                            | 740 kg            |
|                   |    | Static Tipping Load with Forks Full Turn                       | 1389 lbs                                            | 630 kg            |
|                   |    | Bucket Breakout                                                | 3135 lbs                                            | 1422 kg           |
|                   |    | Transport Weight With Canopy                                   | 3836 lbs                                            | 1740 kg           |
|                   |    | Engine Manufacturer                                            | Perk                                                | ins               |
|                   |    | Model / Number of Cylinders                                    | 403J-1                                              | 11 / 3            |
|                   |    | Power @ 2800 rpm                                               | 24.7 hp                                             | 18.4 kW           |
|                   |    | Maximum Torque / Engine Rotation @ 2100 rpm                    | 49.3 ft/lbs                                         | 66.8 Nm           |
| R HYDRAULICS      |    | Work Hydraulic System Flow                                     | 7.9 gpm                                             | 30 lpm            |
|                   |    | Drive Hydraulic System Pressure                                | 3002 psi                                            | 207 bar           |
|                   |    | Travel Speeds                                                  | 12.4 / 17.5<br>mph                                  | 20 / 28 km/<br>hr |
| OTHER             |    | Fuel Tank Capacity                                             | 7.9 gal                                             | 30 L              |
|                   |    | Tires                                                          | <b>US</b> 33 x 15.5 - 16.5 <b>EU</b> 15.0 x 55 - 17 |                   |